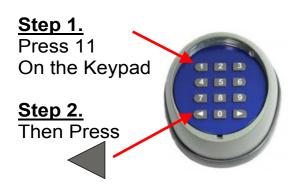

# How to program the Wireless Keypad with the Receiver on the Gate Motor



## Step 3.

Press the Learn button
On the receiver which
is located on the Control
Board of the gate motor
for 1 second
And he LED light will
Come on.





## Step 4.

Then press Finished



## **Changing the Password**

1. Press 0 key on the keypad and hold it down together with the



key

- 2. Then release both keys.
- 3. Press the Factory preset password (11)
- 4. Press



key

- 5. Press in the Password (up to 8 numbers)
- 6. Press



key

- 7. Re-enter the New Password.
- 8. Press



key

9. That's it

# **How to Use the Keypad**

- 1. Press in the New Password
- 2. Press



key