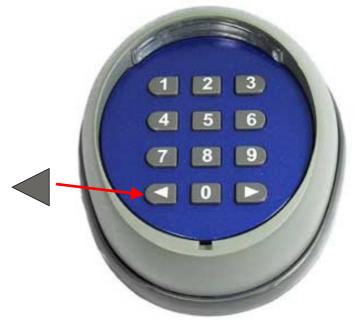

## **Changing the Password**

1. Press 0 key on the keypad and hold it down together with the

key

- 2. Then release both keys.
- 3. Press the Factory preset password (11)
- 4. Press

key

- 5. Press in the Password (up to 8 numbers)
- 6. Press

key

- 7. Re-enter the New Password.
- 8. Press

key

9. That's it