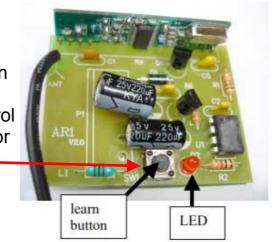

## Step 3.

Press the Learn button
On the receiver which
is located on the Control
Board of the gate motor
for 1 second
And he LED light will
Come on.